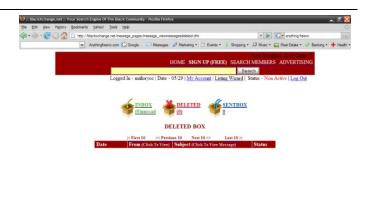

#### **MESSAGES - DELETED**

Your "Deleted" folder is the messages that you have previously deleted from your inbox. By automatically storing your previous messages into your

"Deleted" folder, you will be able to view the old messages, when they were sent, who they are from, the subject of the message and if they were read, or remained unopened. These messages at all times can be restored which will place the deleted message into your inbox folder once again. (Refer to figure 18)

Home About Us Sign Up M ion Toolbar Promo Ads Ad

FIGURE 18