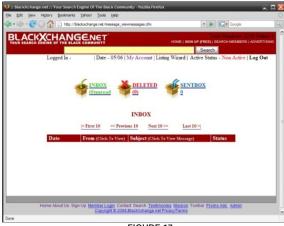

### **SECTION 5 – MESSAGES**

MESSAGES - INBOX

FIGURE 17

By choosing the "Messages" icon on the MEMBERS HOME PAGE, you will be redirected to your personal messages page. This page shows your inbox area and gives you control to all of your messages. For your convenience we have broken the messages page into three categories: Your "Inbox" is a gathering off all the messages that have

been previously sent to you as a member of BLACKXCHANGE.net<sup>™</sup>. Some of these messages will be from the administration; letting you know

about updated events, or new features. Most of your messages will come from other BLACKXCHANGE.net<sup>™</sup> members. As you post your profile, other businesses will contact you about your products/services and you will be on your way to connecting to other members. (Refer to figure 17)